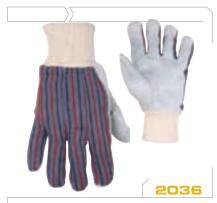

## **ECONOMY LEATHER PALM**

SIZE

L

- Economy split leather palm.
- Cotton back and wrist.
- Clute cut.
- Straight thumb.