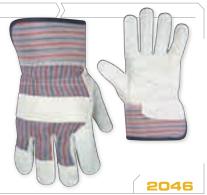

## **ECONOMY LEATHER PALM**

SIZE

L

- Economy split leather palm.
- Cotton back and wrist.
- Clute cut.
- Straight thumb.