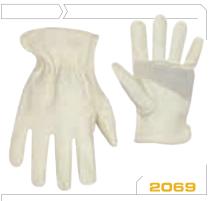

#### **TOP GRAIN PIGSKIN DRIVER**

SIZES.

M, L, X

- Top grain pigskin.
- Keystone thumb.
- Palm patch.
- Shirred wrist with leather binding