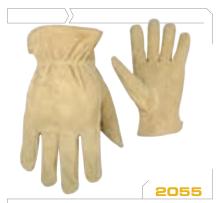

## **SPLIT COWHIDE DRIVER**

SIZES

M, L, XL

- Split cowhide leather.
- Keystone thumb.
- Shirred wrist with leather binding.
- Gunn cut.