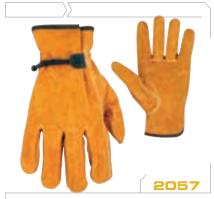

## **SPLIT COWHIDE DRIVER**

SIZES

M, L, X

- Split cowhide leather.
- Keystone thumb.
- Adjustable tape and ball closure.
- Gunn cut.