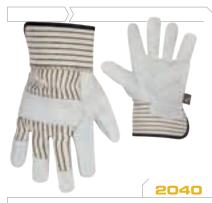

# **ECONOMY SAFETY CUFF**

SIZE

L

- Economy split leather palm.
- Cotton back and wrist.
- Rubberized cuff.
- > Wing thumb.