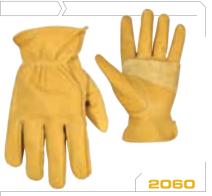

#### **TOP GRAIN GOATSKIN DRIVER**

SIZES

M, L, XL

- Premium top grain goatskin.
- Keystone thumb.
- Palm patch.
- Shirred wrist with leather binding.