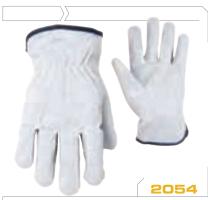

#### **ECONOMY SPLIT COWHIDE DRIVER**

SIZES

M, L, X

- Split cowhide leather.
- Straight thumb.
- Shirred wrist with cotton binding.
- Gunn cut.