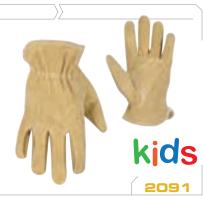

## KIDS SPLIT COWHIDE DRIVER

SIZE

ONE SIZE

- Split cowhide leather palm.
- Keystone thumb.
- Shirred wrist.